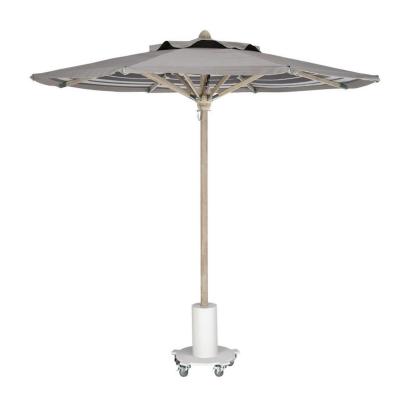

## Reeded Octagonal 9' Umbrella

11709-Default

#### DETAILS & SPECS

| Collection | UMBRELLA    |
|------------|-------------|
| Height     | 108in/274cm |
| Com        | 16          |
| Diameter   | 108in/274cm |

### DESCRIPTION

Open/Close system with Marine grade 316 stainless steel hardware. Reeded teak poles. High-quality exterior duty cord with multiple wind vent options available.

Choice of any variety of Perennials Cabana solution-dyed acrylic fabric included. Fabric backed by a five-year, nofade guarantee.

COM yardage calculated on 60" wide goods.

Pictured with rover stand 11725, five stainless steel casters, three locking.

Fitted furniture cover is available.