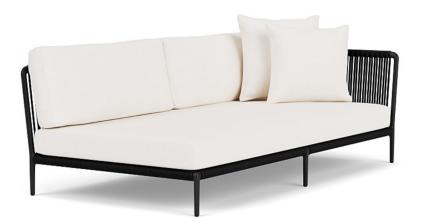

## DESCRIPTION

Powder coated aluminum frame with Perennials highperformance solution-dyed acrylic rope. Cushions included.

Available in two standard colors: Black with Noir Rope or Bone with White Sands Rope.

## otti Otti Right Arm Sectional Sofa

113281RS-BONE

## DETAILS & SPECS

| Designer              | Vincent Van Duysen |
|-----------------------|--------------------|
| Collection            | ΟΤΤΙ               |
| Width                 | 81.5in/207cm       |
| Depth                 | 43in/109cm         |
| Height                | 25.5in/65cm        |
| Seat Height w/frame   | 8.5in/22cm         |
| Seat Height w/cushion | 16in/41cm          |
| Arm Height            | 25.5in/65cm        |
| Com                   | 18                 |
| Welt                  | 6.5                |
| Flange                | 6.5                |
| Trim                  | 46.5               |