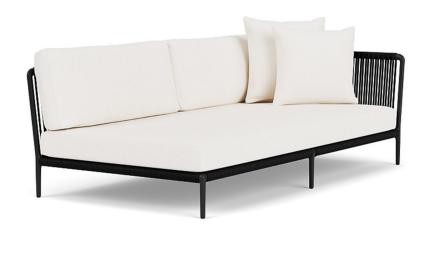

### Otti

## Otti Right Arm Sectional Sofa

113281RS-BLACK

### DETAILS & SPECS

| Designer              | Vincent Van Duysen |
|-----------------------|--------------------|
| Collection            | OTTI               |
| Width                 | 81.5in/207cm       |
| Depth                 | 43in/109cm         |
| Height                | 25.5in/65cm        |
| Seat Height w/frame   | 8.5in/22cm         |
| Seat Height w/cushion | 16in/41cm          |
| Arm Height            | 25.5in/65cm        |
| Com                   | 18                 |
| Welt                  | 6.5                |
| Flange                | 6.5                |
| Trim                  | 46.5               |