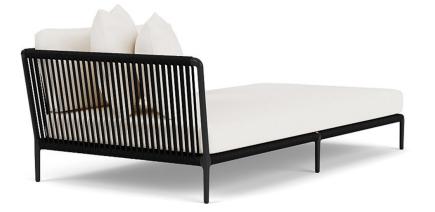

## DESCRIPTION

Powder coated aluminum frame with Perennials highperformance solution-dyed acrylic rope. Cushions included.

Available in two standard colors: Black with Noir Rope or Bone with White Sands Rope.

## otti Otti Right Arm Sectional Chaise

113281RC-BLACK

## DETAILS & SPECS

| Designer              | Vincent Van Duysen |
|-----------------------|--------------------|
| Collection            | OTTI               |
| Width                 | 81.5in/207cm       |
| Depth                 | 43in/109cm         |
| Height                | 25.5in/65cm        |
| Seat Height w/frame   | 8.5in/22cm         |
| Seat Height w/cushion | 16in/41cm          |
| Arm Height            | 25.5in/65cm        |
| Com                   | 13.5               |
| Welt                  | 5                  |
| Flange                | 5                  |
| Trim                  | 33.5               |