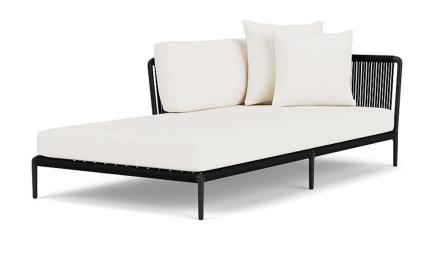

## Otti Left Arm Sectional Chaise

113281LC-BONE

## DETAILS & SPECS

| Designer              | Vincent Van Duysen |
|-----------------------|--------------------|
| Collection            | OTTI               |
| Width                 | 81.5in/207cm       |
| Depth                 | 43in/109cm         |
| Height                | 25.5in/65cm        |
| Seat Height w/frame   | 8.5in/22cm         |
| Seat Height w/cushion | 16in/41cm          |
| Arm Height            | 25.5in/65cm        |
| Com                   | 13.5               |
| Welt                  | 5                  |
| Flange                | 5                  |
| Trim                  | 33.5               |