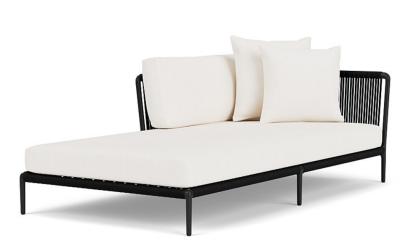

## Otti Otti Left Arm Sectional Chaise

113281LC-BLACK

## DETAILS & SPECS

| Designer              | Vincent Van Duysen |
|-----------------------|--------------------|
| Collection            | OTTI               |
| Width                 | 81.5in/207cm       |
| Depth                 | 43in/109cm         |
| Height                | 25.5in/65cm        |
| Seat Height w/frame   | 8.5in/22cm         |
| Seat Height w/cushion | 16in/41cm          |
| Arm Height            | 25.5in/65cm        |
| Com                   | 13.5               |
| Welt                  | 5                  |
| Flange                | 5                  |
| Trim                  | 33.5               |