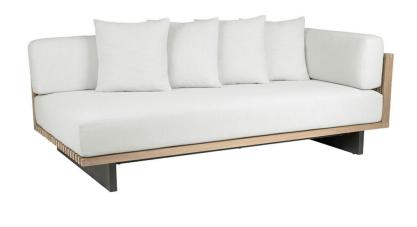

## DESCRIPTION

A modern take on our iconic Franck collection, this right arm facing sofa can be a standalone piece or part of a larger sectional. Due to the unique construction, this teak and woven polyethylene resin frame is only available in our natural or weathered finish with the aluminum legs only available in our Storm powder coat.

## Franck Franck Right Arm Sectional Sofa

114281RS-Default

## DETAILS & SPECS

| Designer              | Vincent Van Duysen |
|-----------------------|--------------------|
| Collection            | FRANCK             |
| Width                 | 83.5in/212cm       |
| Depth                 | 43in/109cm         |
| Height                | 26in/66cm          |
| Seat Height w/frame   | 8.5in/22cm         |
| Seat Height w/cushion | 15.5in/39cm        |
| Arm Height            | 26in/66cm          |
| Com                   | 16                 |
| Welt                  | 7.5                |
| Flange                | 7.5                |
| Trim                  | 47                 |