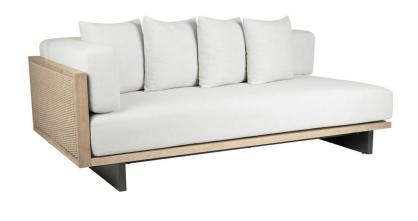

## DESCRIPTION

A modern take on our iconic Franck collection, this left arm facing sofa can be a standalone piece or part of a larger sectional. Due to the unique construction, this teak and woven polyethylene resin frame is only available in our natural or weathered finish with the aluminum legs only available in our Storm powder coat.

## Franck Franck Left Arm Sectional Sofa

114281LS-Default

## DETAILS & SPECS

| Designer              | Vincent Van Duysen |
|-----------------------|--------------------|
| Collection            | FRANCK             |
| Width                 | 83.5in/212cm       |
| Depth                 | 43in/109cm         |
| Height                | 26in/66cm          |
| Seat Height w/frame   | 8.5in/22cm         |
| Seat Height w/cushion | 15.5in/39cm        |
| Arm Height            | 26in/66cm          |
| Com                   | 16                 |
| Welt                  | 7.5                |
| Flange                | 7.5                |
| Trim                  | 47                 |
|                       |                    |