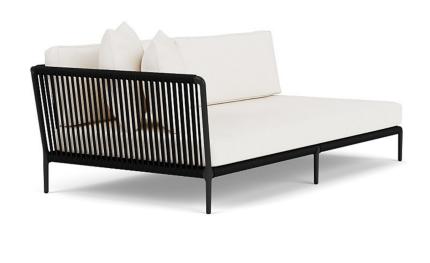

## SUTHERLAND

## DESCRIPTION

Powder coated aluminum frame with Perennials highperformance solution-dyed acrylic rope. Cushions included.

Available in two standard colors: Black with Noir Rope or Bone with White Sands Rope.

## Otti Left Arm Sectional Sofa

113281LS-BONE

## DETAILS & SPECS

| Designer              | Vincent Van Duysen |
|-----------------------|--------------------|
| Collection            | ОТТІ               |
| Width                 | 81.5in/207cm       |
| Depth                 | 43in/109cm         |
| Height                | 25.5in/65cm        |
| Seat Height w/frame   | 8.5in/22cm         |
| Seat Height w/cushion | 16in/41cm          |
| Arm Height            | 25.5in/65cm        |
| Com                   | 18                 |
| Welt                  | 6.5                |
| Flange                | 6.5                |
| Trim                  | 46.5               |