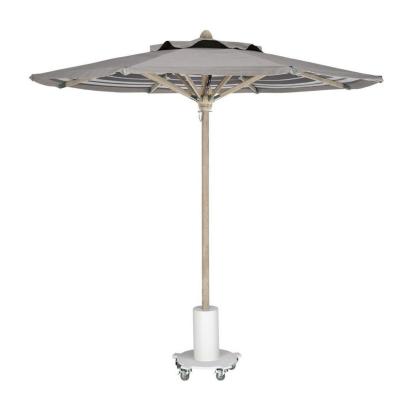

## Umbrella Octagonal 11.5' Umbrella

11511-Default

## DETAILS & SPECS

| Collection  | UMBRELLA    |
|-------------|-------------|
| Height      | 108in/274cm |
| Com         | 20          |
| Diameter    | 138in/351cm |
| Weight (lb) | 42          |

## DESCRIPTION

Open/Close system with Marine grade 316 stainless steel hardware. Smooth teak poles. High-quality exterior duty cord with multiple wind vent options available.

Choice of any variety of Perennials Cabana solution-dyed acrylic fabric included. Fabric backed by a five-year, nofade guarantee.

COM yardage calculated on 60" wide goods.

Pictured with rover stand 11725, five stainless steel casters, three locking.

Fitted furniture cover is available.