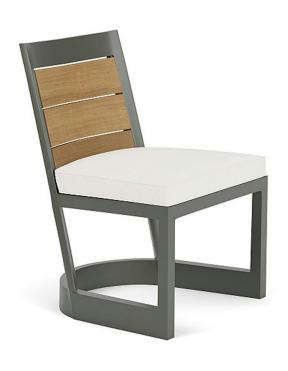

## DESCRIPTION

Powder coated aluminum frame with teak slats. Teak slats available in Weathered, Natural and Clear Sealer finish.

Cushions included. Powder coat available in 21 standard colors. Custom colors available.

## Great Lakes Great Lakes Dining Side Chair

91002-Default

## DETAILS & SPECS

| Designer              | Terry Hunziker |
|-----------------------|----------------|
| Collection            | GREAT LAKES    |
| Width                 | 24in/61cm      |
| Depth                 | 25in/64cm      |
| Height                | 34in/86cm      |
| Seat Height w/frame   | 16in/41cm      |
| Seat Height w/cushion | 18in/46cm      |
| Com                   | 1              |
| Welt                  | 0.75           |
| Flange                | 0.75           |
| Trim                  | 6              |
| Weight (lb)           | 30             |
|                       |                |